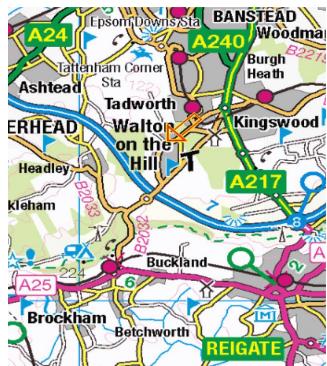

## **North Surrey Natter Doghouse - Walton on the Hill**

The venue is in Walton on the Hill, located west of the A217 with easy access from Reigate, Dorking, Epsom, Sutton and Croydon. The meeting maintains regular activities from social natters, through to audio visual talks and runs/visits. All models of MG are represented amongst the meeting members. Meeting co-ordinators are John Morgan on 07802 770025 or

Doghouse, 72 Walton St, Walton on the Hill, Tadworth KT20 7RU