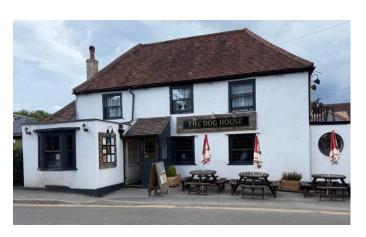

## **North Surrey Natter Doghouse - Walton on the Hill**

The venue is in Walton on the Hill, located west of the A217 with easy access from Reigate, Dorking, Epsom, Sutton and Croydon. The meeting maintains regular activities from social natters, through to audio visual talks and runs/visits. All models of MG are represented amongst the meeting members. Meeting co-ordinators are John Morgan on 07802 770025 or

Doghouse, 72 Walton St, Walton on the Hill, Tadworth KT20 7RU