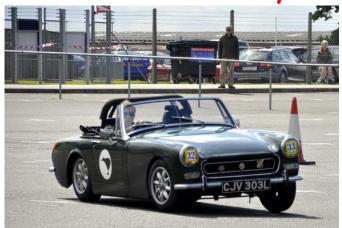

# **Autosolo Taster Event**

# Filching Manor, nr Polegate, East Sussex, BN26 5QA

Saturday 15th April 2023

Autosolos have become an increasingly popular Motorsport entry event. An Autosolo is based around the principles of autotesting, with the main differences being that the tests are run in a forward direction only, with the route indicated by cones/direction indicators. This event has been classified as a Taster event, meaning entry is open to enthusiasts from non-affiliated Motorsport UK clubs.

All cars must be driven to the event, be complete with RTA insurance and drivers must hold a UK DVLA licence. Minimum age for entrants is 16 if accompanied by a passenger holding a DVLA licence. MGCC and affiliated Motorsport UK clubs members must have an RS Clubmans licence, obtainable free from Motorsport UK. Non-affiliated club members can complete an RS Clubmans licence application form on the day.