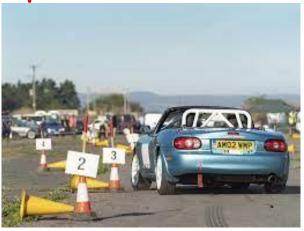

There will be four test routes, with entrants having three attempts at each test. All tests are timed and the two quickest test times from each route will count to the overall result, less any penalties such as wrong route, hitting a cone, etc. Entrants will be permitted to walk the test route. Double entry for cars is permitted and cars can take part with passengers.