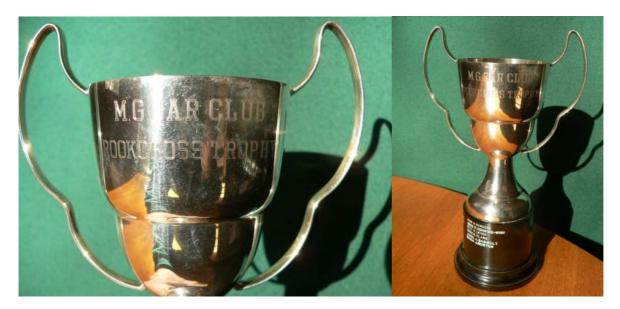

# **ROOKCROSS TROPHY**

Blackhorse Trophy and Car of Show, originally used for Summer BBQ and Concours

WOOD CROFT TROPHY Best Post 1954, originally used for Summer BBQ and Concours