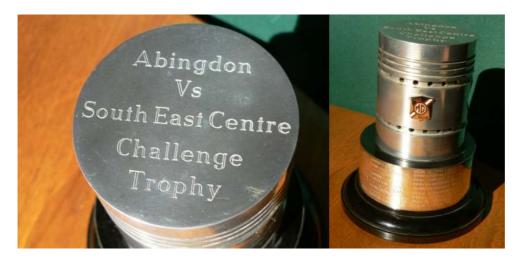

# **INTER-CENTRE CHALLENGE**

Trophy originally used for inter SE/AWC Autotest challenge held at M3 Fleet Service Area Lorry car park.