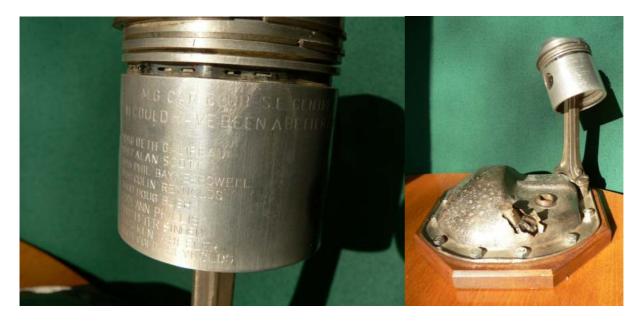

### **<u>"IT COULD HAVE BEEN A BETTER DAY" TROPHY</u>**

For the member who had a bit of a calamitous day in their car. (Trophy includes the differential cover from Brian Galipeau's car that broke it's diff in France)