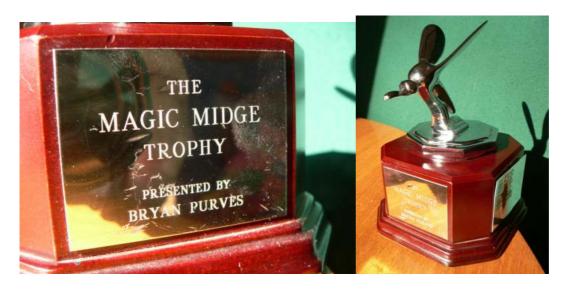

# MAGIC MIDGE AWARD – AUTOTEST CHALLENGE

Best result from South East Centre driving tests – NESCOT and Summer Gathering

LINGFIELD TROPHY Best result from three annual Naviscats - Spring, Summer and Autumn