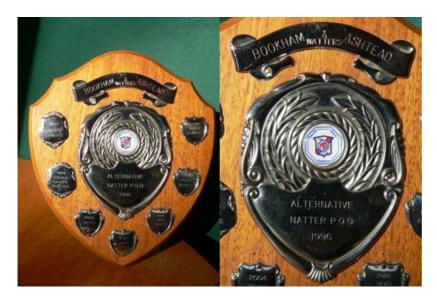

# <u>ALTERNATIVE PRIDE OF OWNERSHIP – OVERALL WINNER</u> Organised around condition rather than model classes – held at Surrey Local Meetings in June/July