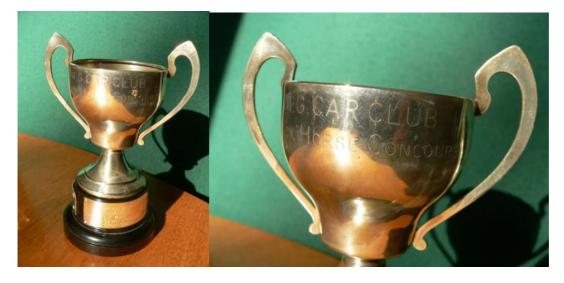

BLACK HORSE CONCOURS TROPHY Best Pre 1955, originally used for Summer BBQ and Concours