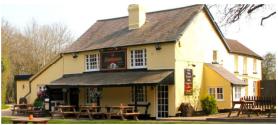

The venue, in a rural setting backing onto Walton Heath, is a quaint pub dating back to 16<sup>th</sup>C. The location is west of the A217 and just north of junction 8 on the M25. The meeting maintains regular activities from social natters, through to audio visual talks and runs/visits. All models of MG are represented amongst the meeting members. Meeting co-ordinators are John Morgan on 07802 770025 or email johnv.morgan@btinternet.com and Austin Banner on

07850 769506 (leave phone message) or email <u>austin.banner@gmail.com</u>. The meetings commence from 8.00pm on the 3<sup>rd</sup> Monday of each month.

The Sportsman, Mogador Road, Mogador, nr Tadworth KT20 7ES