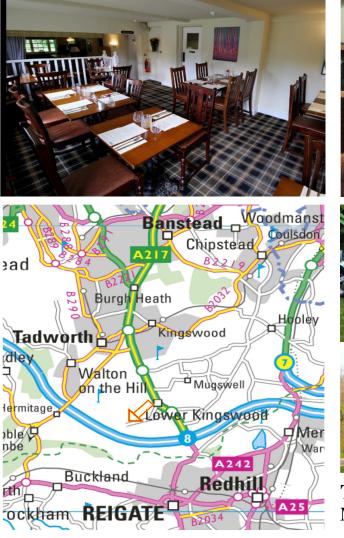

The venue, in a rural setting backing onto Walton Heath, is a quaint pub dating back to 16<sup>th</sup>C. The location is west of the A217 and just north of junction 8 on the M25. The meeting maintains regular activities from social natters, through to audio visual talks and runs/visits. All models of MG are represented amongst the meeting members. Meeting co-ordinators are John Morgan on 07802 770025 or email johnv.morgan@btinternet.com and Austin Banner on