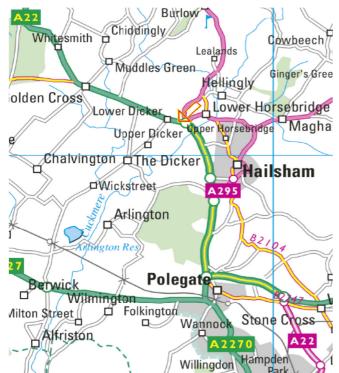

**Run to Filching Manor** 

Boship (Lions) Farm Hotel, Lower Dicker, Hailsham, East Sussex, BN27 4AT