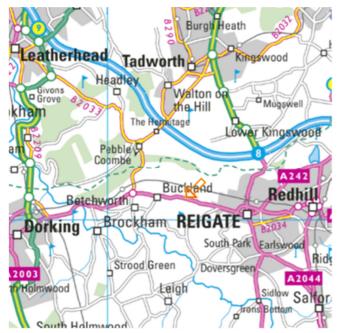

## The Pheasant – near Reigate



The venue, equally accessible from the local towns to the north or south in Surrey, is located just west of Reigate on the A25 in Buckland, Betchworth. The meeting maintains regular activities from social natters, through to audio visual talks and runs/visits. All models of MG are represented amongst the meeting members.

Meeting coordinators are **John Morgan** on 07802 770025 or email <u>johnv.morgan@btinternet.com</u> and

Derek Edwards on 01737 765891 or email <u>edwards.mgmadness@ntlworld.com</u>. The meetings commence from 8.00pm on the 3<sup>rd</sup> Monday of each month.









The Pheasant Reigate Road Buckland, Betchworth Surrey. RH3 7BG