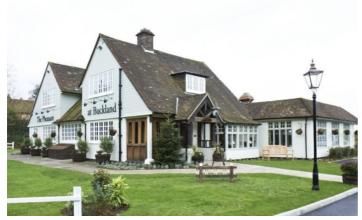

## The Pheasant – near Reigate

The venue, equally accessible from the local towns to the north or south in Surrey, is located just west of Reigate on the A25 in Buckland, Betchworth. The meeting maintains regular activities from social natters, through to audio visual talks and runs/visits. All models of MG are represented amongst the meeting members.

The Pheasant Reigate Road Buckland, Betchworth Surrey. RH3 7BG