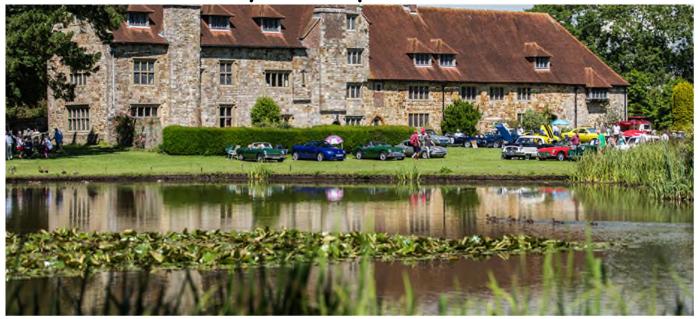

## Michelham Priory House & Gardens Upper Dicker, Hailsham, East Sussex, BN27 3QS MG Car Club (South East) Autumn Gathering Sunday 23<sup>rd</sup> September 2018

**Venue:** Once again; This year's MGCCSE "Autumn Gathering" takes us back to the beautiful Michelham Priory & Gardens, last visited by us in 2011.

This was a very popular venue, with over 100 MG's owners attending on the day, parked-up infront of the house & enjoying their picnics.

This historic property dates back to 1229 & nestles deep in the Sussex countryside offering you history, exhibits, superbly kept gardens, England's longest medieval water-filled moat, art exhibitions, wildlife, working watermill, shop, restaurant and a great day out... !